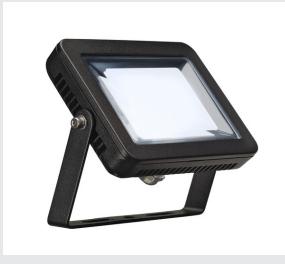

## **SPOODI 15**

## outdoor spot, LED, 4000K, IP55, square, black, max. 8.3W

Powerful LED spot SPOODI 15 for illuminating areas and spaces. With a tiltable installation bracket and protection class IP55, the spot is suitable for outdoor installation on the wall or on the floor. By means of the incorporated driver and connection lead with mains plug, the spot supplied ready for direct connection to 230V mains supply.

## **TECHNICAL DATA**

| Item no.:               | 232810              |
|-------------------------|---------------------|
| Lamps included          | 0                   |
| Primary nominal voltage | 230V ~50Hz mA/V     |
| Vertical tilting range  | 180 °               |
| Length                  | 14.7 cm             |
| Width                   | 2.7 cm              |
| Height                  | 12.0 cm             |
| Net weight              | 0.774 kg            |
| Gross weight            | 0.895 kg            |
| IP Code                 | IP 55               |
| Safety class            | 1                   |
| Impact resistance class | IK04                |
| Impact resistance       | 0,5 Joule           |
| Assembly                | Surface             |
| Assembly details        | Ceiling,Ground,Wall |
| Wattage                 | 10 W                |
| Lumen                   | 830 lm              |
| Colour temperature      | 4000 Kelvin         |
| Beam angle              | 90 °                |
| Color                   | black               |
| CRI                     | >80                 |
| Binning                 | 6                   |
|                         |                     |