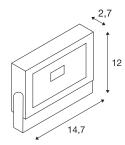

## **TECHNICAL DATA**

| Item no.:               | 232810              |
|-------------------------|---------------------|
| Lamps included          | 0                   |
| Primary nominal voltage | 230V ~50Hz mA/V     |
| Vertical tilting range  | 180 °               |
| Length                  | 14.7 cm             |
| Width                   | 2.7 cm              |
| Height                  | 12.0 cm             |
| Net weight              | 0.774 kg            |
| Gross weight            | 0.895 kg            |
| IP Code                 | IP 55               |
| Safety class            | 1                   |
| Impact resistance class | IK04                |
| Impact resistance       | 0,5 Joule           |
| Assembly                | Surface             |
| Assembly details        | Ceiling,Ground,Wall |
| Wattage                 | 10 W                |
| Lumen                   | 830 lm              |
| Colour temperature      | 4000 Kelvin         |
| Beam angle              | 90 °                |
| Color                   | black               |
| CRI                     | >80                 |
| Binning                 | 6                   |
|                         |                     |