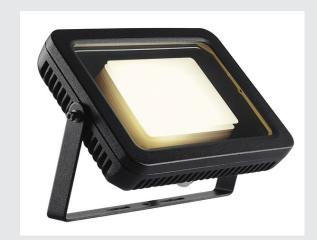

## SPOODI 20

outdoor spot, LED, 3000K, IP55, square, black, max. 28W

Powerful LED spot SPOODI 20 for illuminating areas and spaces. With a tiltable installation bracket and protection class IP55, the spot is suitable for outdoor installation on the wall or on the floor. By means of the incorporated driver and connection lead with mains plug, the spot supplied ready for direct connection to 230V mains supply.