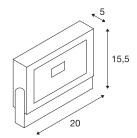

## **TECHNICAL DATA**

| Item no.:               | 232820              |  |
|-------------------------|---------------------|--|
| Lamps included          | 0                   |  |
| Primary nominal voltage | 230V ~50Hz mA/V     |  |
| Vertical tilting range  | 180°                |  |
| Length                  | 20.0 cm             |  |
| Width                   | 5.0 cm              |  |
| Height                  | 15.5 cm             |  |
| Net weight              | 1.526 kg            |  |
| Gross weight            | 1.723 kg            |  |
| IP Code                 | IP 55               |  |
| Safety class            | I                   |  |
| Impact resistance class | IK04                |  |
| Impact resistance       | 0,5 Joule           |  |
| Assembly                | Surface             |  |
| Assembly details        | Ceiling,Ground,Wall |  |
| Wattage                 | 30 W                |  |
| Lumen                   | 2365 lm             |  |
| Colour temperature      | 3000 Kelvin         |  |
| Beam angle              | 80 °                |  |
| Color                   | black               |  |
| CRI                     | >80                 |  |
| Binning                 | 6                   |  |
|                         | ·                   |  |