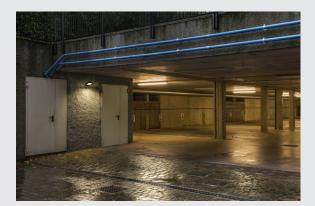

## SPOODI 20

outdoor spot, LED, 4000K, IP55, square, black, max. 28W

Powerful LED spot SPOODI 20 for illuminating areas and spaces. With a tiltable installation bracket and protection class IP55, the spot is suitable for outdoor installation on the wall or on the floor. By means of the incorporated driver and connection lead with mains plug, the spot supplied ready for direct connection to 230V mains supply.