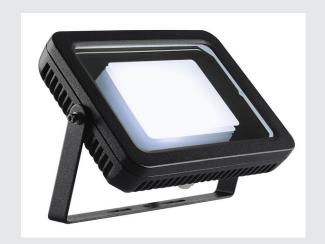

## SPOODI 20

outdoor spot, LED, 4000K, IP55, square, black, max. 28W

Powerful LED spot SPOODI 20 for illuminating areas and spaces. With a tiltable installation bracket and protection class IP55, the spot is suitable for outdoor installation on the wall or on the floor. By means of the incorporated driver and connection lead with mains plug, the spot supplied ready for direct connection to 230V mains supply.

## **TECHNICAL DATA**

| Item no.:               | 232830                |  |
|-------------------------|-----------------------|--|
| Lamps included          | 0                     |  |
| Primary nominal voltage | 230V ~50Hz mA/V       |  |
| Vertical tilting range  | 180 °                 |  |
| Length                  | 20.0 cm               |  |
| Width                   | 5.0 cm                |  |
| Height                  | 15.5 cm               |  |
| Net weight              | 1.533 kg              |  |
| Gross weight            | 1.731 kg              |  |
| IP Code                 | IP 55                 |  |
| Safety class            | I                     |  |
| Impact resistance class | IK04                  |  |
| Impact resistance       | 0,5 Joule             |  |
| Assembly                | Surface               |  |
| Assembly details        | Ceiling, Ground, Wall |  |
| Wattage                 | 30 W                  |  |
| Lumen                   | 2680 lm               |  |
| Colour temperature      | 4000 Kelvin           |  |
| Beam angle              | 80 °                  |  |
| Color                   | black                 |  |
| CRI                     | >80                   |  |
| Binning                 | 6                     |  |