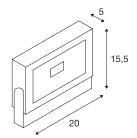

## **TECHNICAL DATA**

| Item no.:               | 232830                |  |
|-------------------------|-----------------------|--|
| Lamps included          | 0                     |  |
| Primary nominal voltage | 230V ~50Hz mA/V       |  |
| Vertical tilting range  | 180 °                 |  |
| Length                  | 20.0 cm               |  |
| Width                   | 5.0 cm                |  |
| Height                  | 15.5 cm               |  |
| Net weight              | 1.533 kg              |  |
| Gross weight            | 1.731 kg              |  |
| IP Code                 | IP 55                 |  |
| Safety class            | I                     |  |
| Impact resistance class | IK04                  |  |
| Impact resistance       | 0,5 Joule             |  |
| Assembly                | Surface               |  |
| Assembly details        | Ceiling, Ground, Wall |  |
| Wattage                 | 30 W                  |  |
| Lumen                   | 2680 lm               |  |
| Colour temperature      | 4000 Kelvin           |  |
| Beam angle              | 80 °                  |  |
| Color                   | black                 |  |
| CRI                     | >80                   |  |
| Binning                 | 6                     |  |