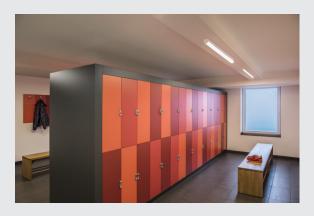

## ceiling light, LED, 4000K, white, L/W/H 120/6.5/7.4 cm

The BENA LED 120 wall and ceiling light is a professional luminaire for surface mounting. There is a 28 Watt LED within the white frame which provides the necessary illumination strength. The luminaire is ideal for modern furnishings due to its functional light, and is optionally available in cold and warm white. Thanks to the built-in LED driver, the BENA LED 120 wall and ceiling light is ready for direct connection to the 230V mains power supply.