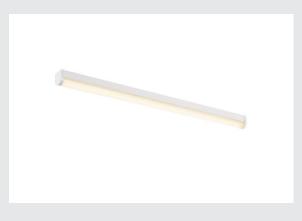

## ceiling light, LED, 4000K, white, L/W/H 120/6.5/7.4 cm

The BENA LED 120 wall and ceiling light is a professional luminaire for surface mounting. There is a 28 Watt LED within the white frame which provides the necessary illumination strength. The luminaire is ideal for modern furnishings due to its functional light, and is optionally available in cold and warm white. Thanks to the built-in LED driver, the BENA LED 120 wall and ceiling light is ready for direct connection to the 230V mains power supply.