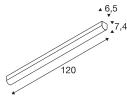

## **TECHNICAL DATA**

|                                     | 1                      |
|-------------------------------------|------------------------|
| Item no.:                           | 631347                 |
| Lamps included                      | 0                      |
| Number of different light outlets   | 1                      |
| Primary nominal voltage             | 220-240V ~50/60Hz mA/V |
| Secondary power / secondary voltage | 700 mA/V               |
| Length                              | 120.0 cm               |
| Width                               | 6.5 cm                 |
| Height                              | 7.4 cm                 |
| Net weight                          | 1.963 kg               |
| Gross weight                        | 2.226 kg               |
| IP Code                             | IP 20                  |
| Safety class                        | 1                      |
| Assembly                            | Surface                |
| Assembly details                    | Ceiling,Wall           |
| Wattage                             | 28 W                   |
| Lumen                               | 3400 lm                |
| Colour temperature                  | 4000 Kelvin            |
| Beam angle                          | 120 °                  |
| Color                               | white                  |
| CRI                                 | >80                    |
| Binning                             | 6                      |
| LXXBXX data                         | 70/50                  |
|                                     |                        |