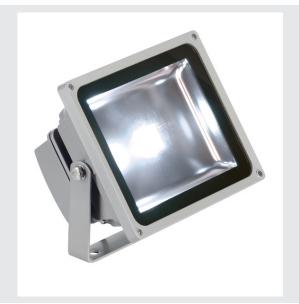

## **OUTDOOR BEAM**

outdoor façade light, LED, 5700K IP65, silver-grey,  $100^{\circ}\text{, convertible to a spike luminaire, }30\text{W}$ 

Powerful OUTDOOR BEAM spot for illuminating areas and spaces. With a tiltable installation bracket and protection class IP65, the spot is suitable for outdoor installation on the wall, ceiling or on the floor. The electrical connection of the spot, which is available in warm white and neutral white, is made directly by the built-in driver and the connection lead with mains plug to the 230V mains supply. An earth spike is available as an option for simplified floor installation.