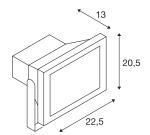

## **TECHNICAL DATA**

| Item no.:               | 231111              |  |
|-------------------------|---------------------|--|
| Lamps included          | 0                   |  |
| Primary nominal voltage | 230V ~50Hz mA/V     |  |
| Vertical tilting range  | 90 °                |  |
| Length                  | 22.5 cm             |  |
| Width                   | 13.0 cm             |  |
| Height                  | 20.5 cm             |  |
| Net weight              | 2.588 kg            |  |
| Gross weight            | 2.868 kg            |  |
| IP Code                 | IP 65               |  |
| Safety class            | I                   |  |
| Impact resistance class | IK04                |  |
| Impact resistance       | 0,5 Joule           |  |
| Assembly                | Surface             |  |
| Assembly details        | Ceiling,Ground,Wall |  |
| Wattage                 | 35 W                |  |
| Lumen                   | 3000 lm             |  |
| Colour temperature      | 5700 Kelvin         |  |
| Beam angle              | 100°                |  |
| Color                   | grey                |  |
| CRI                     | >70                 |  |
| LXXBXX data             | 70/50               |  |