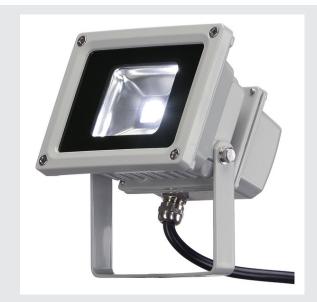

## **OUTDOOR BEAM**

outdoor façade light, LED, 5700K IP65, silver-grey,  $100^{\circ}\text{, convertible to a spike luminaire, }10\text{W}$ 

Powerful OUTDOOR BEAM spot for illuminating areas and spaces. With a tiltable installation bracket and protection class IP65, the spot is suitable for outdoor installation on the wall, ceiling or on the floor. The electrical connection of the spot, which is available in warm white and neutral white, is made directly by the built-in driver and the connection lead with mains plug to the 230V mains supply. An earth spike is available as an option for simplified floor installation.