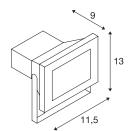

## **TECHNICAL DATA**

| Item no.:                      | 231101                 |  |
|--------------------------------|------------------------|--|
|                                | 201101                 |  |
| Lamps included                 | 0                      |  |
| Primary nominal voltage        | 230V ~50Hz mA/V        |  |
| Vertical tilting range         | 90 °                   |  |
| Length                         | 11.5 cm                |  |
| Width                          | 9.0 cm                 |  |
| Height                         | 13.0 cm                |  |
| Net weight                     | 0.851 kg               |  |
| Gross weight                   | 0.967 kg               |  |
| IP Code                        | IP 65                  |  |
| Safety class                   | I                      |  |
| Impact resistance class        | IK04                   |  |
| Impact resistance              | 0,5 Joule              |  |
| Assembly                       | Surface                |  |
| Assembly details               | Ceiling, Ground, Wall  |  |
| Wattage                        | 13 W                   |  |
| Lumen                          |                        |  |
|                                | 750 lm                 |  |
| Colour temperature             | 750 lm<br>5700 Kelvin  |  |
| Colour temperature  Beam angle |                        |  |
|                                | 5700 Kelvin            |  |
| Beam angle                     | 5700 Kelvin            |  |
| Beam angle<br>Color            | 5700 Kelvin 100 ° grey |  |