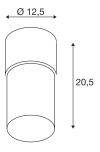

## **TECHNICAL DATA**

| Item no.:               | 1000338                   |
|-------------------------|---------------------------|
| Socket                  | E27                       |
| Number of sockets       | 1                         |
| Primary nominal voltage | 230V ~50Hz mA/V           |
| Height                  | 20.5 cm                   |
| Diameter                | 12.5 cm                   |
| Net weight              | 0.857 kg                  |
| Gross weight            | 0.994 kg                  |
| IP Code                 | IP 44                     |
| Safety class            | I                         |
| Impact resistance class | IK02                      |
| Impact resistance       | 0,20000000000000001 Joule |
| Assembly                | Surface                   |
| Assembly details        | Ceiling                   |
| Wattage                 | 20 W                      |
| Color                   | aluminium                 |