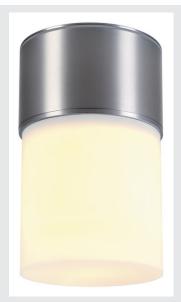

## **ROX ACRYL CEILING**

E27, outdoor ceiling light, brushed aluminium, max. 20W, IP44

The ceiling light of the ROX ACRYL series is made from brushed aluminium and opalescent acrylic, which completely covers the lamp(s). It is suitable for use outdoors thanks to its IP44 protection class. The electrical connection is made directly to the 230V mains supply. The ROX ACRYL series also includes wall lights and floor stands and can therefore be used universally.