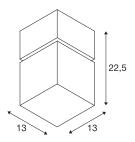

## **TECHNICAL DATA**

| Item no.:               | 1000337                   |  |  |
|-------------------------|---------------------------|--|--|
| Socket                  | E27                       |  |  |
| Number of sockets       | 1                         |  |  |
| Primary nominal voltage | 220-240V ~50/60Hz mA/V    |  |  |
| Length                  | 13.0 cm                   |  |  |
| Width                   | 13.0 cm                   |  |  |
| Height                  | 22.5 cm                   |  |  |
| Net weight              | 1.013 kg                  |  |  |
| Gross weight            | 1.29 kg                   |  |  |
| IP Code                 | IP 44                     |  |  |
| Safety class            | I                         |  |  |
| Impact resistance class | IK02                      |  |  |
| Impact resistance       | 0,20000000000000001 Joule |  |  |
| Assembly                | Surface                   |  |  |
| Assembly details        | Wall                      |  |  |
| Wattage                 | 20 W                      |  |  |
| Color                   | stainless steel           |  |  |
|                         | ·                         |  |  |