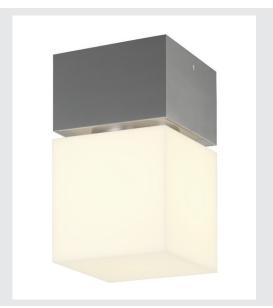

## **SQUARE CEILING**

E27, outdoor ceiling light, stainless steel 304, max. 20-W, IP44

The ceiling lights in the SQUARE series consist of stainless steel 304 and an opal acrylic cube which contains the bulb. It is suitable for use outdoors thanks to its IP44 protection class. The electrical connection is made directly to the 230V mains supply.