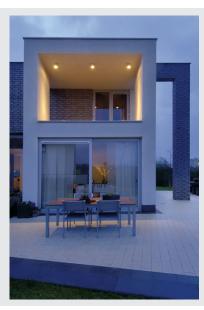

## QPAR11, outdoor ceiling light, brushed aluminium, max. 50W, IP44

The puristic ceiling light of the ROX series is made from brushed aluminium and glass, which covers the lamp. It is suitable for use outdoors thanks to its IP44 protection class. The electrical connection is made directly to the 230V mains supply. The ROX series also includes wall lights as well as floor stands with different sockets and can therefore be used universally.