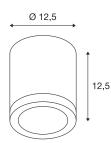

## **TECHNICAL DATA**

| Item no.:               | 1000332         |
|-------------------------|-----------------|
| Socket                  | GU10            |
| Lamp                    | QPAR111         |
| Number of sockets       | 1               |
| Primary nominal voltage | 230V ~50Hz mA/V |
| Height                  | 12.5 cm         |
| Diameter                | 12.5 cm         |
| Net weight              | 0.849 kg        |
| Gross weight            | 0.967 kg        |
| IP Code                 | IP 44           |
| Safety class            | 1               |
| Assembly                | Surface         |
| Assembly details        | Ceiling         |
| Wattage                 | 50 W            |
| Color                   | aluminium       |
| BIG WHITE Page          | 314             |
|                         |                 |