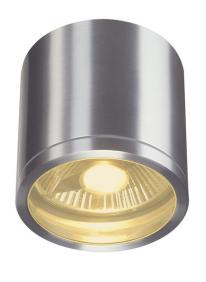

## QPAR11, outdoor ceiling light, brushed aluminium, max. 50W, IP44

The puristic ceiling light of the ROX series is made from brushed aluminium and glass, which covers the lamp. It is suitable for use outdoors thanks to its IP44 protection class. The electrical connection is made directly to the 230V mains supply. The ROX series also includes wall lights as well as floor stands with different sockets and can therefore be used universally.

## **TECHNICAL DATA**

| Item no.:               | 1000332         |
|-------------------------|-----------------|
| Socket                  | GU10            |
| Lamp                    | QPAR111         |
| Number of sockets       | 1               |
| Primary nominal voltage | 230V ~50Hz mA/V |
| Height                  | 12.5 cm         |
| Diameter                | 12.5 cm         |
| Net weight              | 0.849 kg        |
| Gross weight            | 0.967 kg        |
| IP Code                 | IP 44           |
| Safety class            | 1               |
| Assembly                | Surface         |
| Assembly details        | Ceiling         |
| Wattage                 | 50 W            |
| Color                   | aluminium       |
| BIG WHITE Page          | 314             |
|                         |                 |