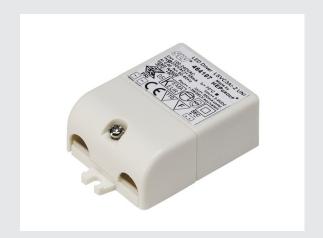

## **LED DRIVER**

3VA, 350mA, with AMP plug, incl. strain relief

LED driver providing 350mA constant current for connection of 1-3 Power LED with 1W each. Moreover, it allows mounting within the junction box 229260. Series connection is required. On secondary, the driver is equipped with a female plug for simplified mounting.

## **TECHNICAL DATA**

| Item no.:                           | 464107                 |
|-------------------------------------|------------------------|
| Primary nominal voltage             | 100-240V ~50/60Hz ma/V |
| Secondary power / secondary voltage | 350mA mA/V             |
| Length                              | 5.6 cm                 |
| Width                               | 3.9 cm                 |
| Height                              | 2.0 cm                 |
| Net weight                          | 0.037 kg               |
| Gross weight                        | 0.042 kg               |
| IP Code                             | IP 20                  |
| Safety class                        | II                     |
| Color                               | white                  |
| BIG WHITE Page                      | 83                     |
|                                     |                        |