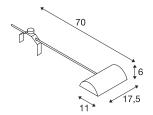

## **TECHNICAL DATA**

| Item no.:                 | 146472                                   |
|---------------------------|------------------------------------------|
| Socket                    | R7s 118mm                                |
| Lamp                      | QT-DE12                                  |
| Number of sockets         | 1                                        |
| Lamps included            | 0                                        |
| Primary nominal voltage   | 230V ~50Hz mA/V                          |
| Tiltrange                 | 90 °                                     |
| Horizontal rotation range | 350 °                                    |
| Length                    | 70.0 cm                                  |
| Width                     | 11.0 cm                                  |
| Height                    | 6.0 cm                                   |
| Net weight                | 1.232 kg                                 |
| Gross weight              | 1.71 kg                                  |
| IP Code                   | IP 20                                    |
| Safety class              | I                                        |
| Impact resistance class   | IK03                                     |
| Impact resistance         | 0,34999999999999999999999999999999999999 |
| Wattage                   | 300 W                                    |
| Color                     | grey                                     |
| BIG WHITE Page            | 276                                      |
|                           |                                          |