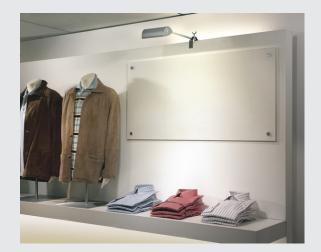

## **NEPRO DISPLAY**

wall light, QT-DE12, silver-grey/chrome, max. 300W

Adjustable high-voltage display luminaire NEPRO DIS-PLAY. The fitting is made from aluminium and equipped with a R7s socket for halogen bars which is covered by clear glass. A display clamp for simplified assembly is included. Delivered with connection lead, switch and mains plug the electrical connection is made directly via 230V mains supply. We additionally offer a pipe kit for simplified mounting on pipes and crossbars with diameters from 32 to 42 mm.