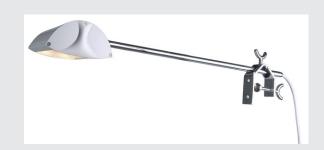

## **NEPRO DISPLAY**

wall light, QT-DE12, silver-grey/chrome, max. 300W

Adjustable high-voltage display luminaire NEPRO DIS-PLAY. The fitting is made from aluminium and equipped with a R7s socket for halogen bars which is covered by clear glass. A display clamp for simplified assembly is included. Delivered with connection lead, switch and mains plug the electrical connection is made directly via 230V mains supply. We additionally offer a pipe kit for simplified mounting on pipes and crossbars with diameters from 32 to 42 mm.

## **TECHNICAL DATA**

| Item no.:                 | 146472                                   |
|---------------------------|------------------------------------------|
| Socket                    | R7s 118mm                                |
| Lamp                      | QT-DE12                                  |
| Number of sockets         | 1                                        |
| Lamps included            | 0                                        |
| Primary nominal voltage   | 230V ~50Hz mA/V                          |
| Tiltrange                 | 90 °                                     |
| Horizontal rotation range | 350 °                                    |
| Length                    | 70.0 cm                                  |
| Width                     | 11.0 cm                                  |
| Height                    | 6.0 cm                                   |
| Net weight                | 1.232 kg                                 |
| Gross weight              | 1.71 kg                                  |
| IP Code                   | IP 20                                    |
| Safety class              | I                                        |
| Impact resistance class   | IK03                                     |
| Impact resistance         | 0,34999999999999999999999999999999999999 |
| Wattage                   | 300 W                                    |
| Color                     | grey                                     |
| BIG WHITE Page            | 276                                      |
|                           |                                          |