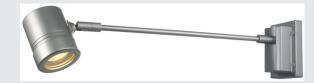

# outdoor display spot, QPAR51, IP55, silver-grey, max. 50W

The display fitting of the MYRA series is made from aluminium and glass, which covers the lamp. The lamp head mounted on the straight extension rod is rotatable and tiltable. With protection class IP55, it is suitable for outdoor use. The electrical connection of the luminaire, which comes in various colours, is directly to the 230V mains supply. The MYRA series includes other floor stands as well as wall lights and can therefore be used universally.

## **TECHNICAL DATA**

| Item no.:                 | 228842          |
|---------------------------|-----------------|
| Socket                    | GU10            |
| Lamp                      | QPAR51          |
| Number of sockets         | 1               |
| Lamps included            | 0               |
| Primary nominal voltage   | 230V ~50Hz mA/V |
| Tilt range                | 45 °            |
| Horizontal rotation range | 350 °           |
| Width                     | 8.5 cm          |
| Height                    | 11.5 cm         |
| Depth                     | 50.0 cm         |
| Net weight                | 0.709 kg        |
| Gross weight              | 0.859 kg        |
| IP Code                   | IP 55           |
| Safety class              | 1               |
| Assembly                  | Surface         |
| Assembly details          | Wall            |
| Wattage                   | 50 W            |
| Color                     | grey            |
|                           |                 |