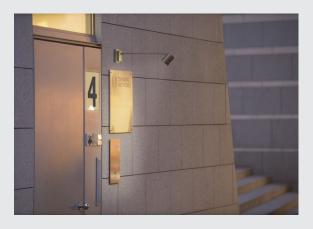

# outdoor display spot, QPAR51, IP55, silver-grey, max. 50W

The display fitting of the MYRA series is made from aluminium and glass, which covers the lamp. The lamp head mounted on the straight extension rod is rotatable and tiltable. With protection class IP55, it is suitable for outdoor use. The electrical connection of the luminaire, which comes in various colours, is directly to the 230V mains supply. The MYRA series includes other floor stands as well as wall lights and can therefore be used universally.