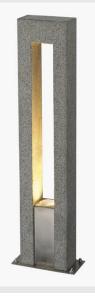

# outdoor floor stand, QPAR51, IP44, salt & pepper, granite, max. 35W

Indirect radiating floor stand ARC of the ARROCK series consisting of the natural product granite. Thus, each lamp is an incomparable unique specimen. With protection class IP44, it is suitable for outdoor use. Connection is made to the 230V mains voltage.