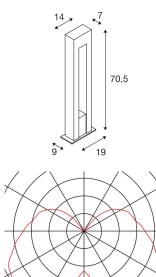

## **TECHNICAL DATA**

| Item no.:               | 231420          |
|-------------------------|-----------------|
| Socket                  | GU10            |
| Lamp                    | QPAR51          |
| Number of sockets       | 1               |
| Lamps included          | 0               |
| Primary nominal voltage | 230V ~50Hz mA/V |
| Length                  | 14.0 cm         |
| Width                   | 7.0 cm          |
| Height                  | 70.5 cm         |
| Net weight              | 12.495 kg       |
| Gross weight            | 12.905 kg       |
| IP Code                 | IP 44           |
| Safety class            | 1               |
| Assembly                | Surface         |
| Assembly details        | Ground          |
| Wattage                 | 35 W            |
| Color                   | grey            |
| BIG WHITE Page          | 590             |
|                         |                 |