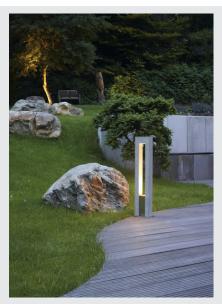

# outdoor floor stand, QPAR51, IP44, salt & pepper, granite, max. 35W

Indirect radiating floor stand ARC of the ARROCK series consisting of the natural product granite. Thus, each lamp is an incomparable unique specimen. With protection class IP44, it is suitable for outdoor use. Connection is made to the 230V mains voltage.