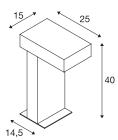

## **TECHNICAL DATA**

| Item no.:                         | 1001823                |  |
|-----------------------------------|------------------------|--|
| Number of different light outlets | 1                      |  |
| Primary nominal voltage           | 220-240V ~50/60Hz mA/V |  |
| Length                            | 15.0 cm                |  |
| Width                             | 25.0 cm                |  |
| Height                            | 40.0 cm                |  |
| Net weight                        | 12.705 kg              |  |
| Gross weight                      | 13.966 kg              |  |
| IP Code                           | IP 55                  |  |
| Safety class                      | 1                      |  |
| Impact resistance class           | IK06                   |  |
| Impact resistance                 | 1 Joule                |  |
| Assembly                          | Surface                |  |
| Assembly details                  | Ground                 |  |
| Wattage                           | 8.9 W                  |  |
| Lumen                             | 400 lm                 |  |
| Colour temperature                | 3000 Kelvin            |  |
| Beam angle                        | 90 °                   |  |
| Color                             | rust                   |  |
| CRI                               | >80                    |  |
| Binning                           | 3                      |  |
| LXXBXX data                       | 70/50                  |  |
|                                   |                        |  |