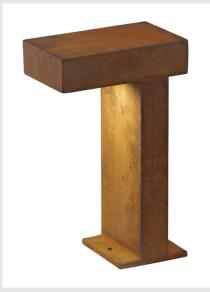

## PATHLIGHT40

## LED outdoor floor stand, rust coloured, IP55, 3000K

The direct radiating floor stands of the RUSTY series convince by their exceptional rust look. This is achieved by a special chemical treatment of the FeCSi steel used. This makes the luminaire a unique piece and an absolutely special feature wherever they are installed. With protection class IP55, it is suitable for outdoor use. As an option an earth spike as well as a connection box for safe electrical connection to the round luminaire upright, are available. Equipped with a powerful LED, the luminaire connects directly to a 230V mains voltage supply.