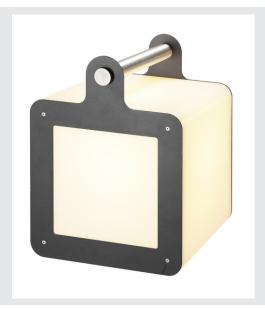

## **OMNICUBE**

outdoor floor stand, TC-(D,H,T,Q)SE, IP54, anthracite, max. 24W

Mobile lighting object with a closed, high-strength lamp shade made of opalescent plastic. A feature of this mobile luminaire is the ability to choose between a rust-coloured or anthracite-coloured aluminium frame with a carrying handle. Thanks to having protection class lp54, as well as the connection lead and mains plug, the luminaire can be used in almost any location and is a visual highlight in every garden.