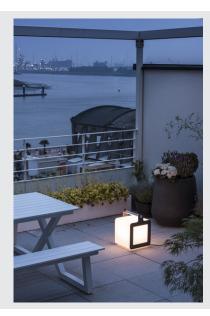

## **OMNICUBE**

outdoor floor stand, TC-(D,H,T,Q)SE, IP54, anthracite, max. 24W

Mobile lighting object with a closed, high-strength lamp shade made of opalescent plastic. A feature of this mobile luminaire is the ability to choose between a rust-coloured or anthracite-coloured aluminium frame with a carrying handle. Thanks to having protection class lp54, as well as the connection lead and mains plug, the luminaire can be used in almost any location and is a visual highlight in every garden.