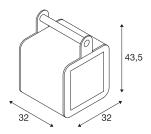

## **TECHNICAL DATA**

| Item no.:                         | 227545             |
|-----------------------------------|--------------------|
| Socket                            | E27                |
| Number of sockets                 | 1                  |
| Lamps included                    | 0                  |
| Number of different light outlets | 1                  |
| Primary nominal voltage           | 230V ~50/60Hz mA/V |
| Length                            | 32.0 cm            |
| Width                             | 31.0 cm            |
| Height                            | 43.5 cm            |
| Net weight                        | 3.857 kg           |
| Gross weight                      | 4.91 kg            |
| IP Code                           | IP 54              |
| Safety class                      | I                  |
| Impact resistance class           | IK06               |
| Impact resistance                 | 1 Joule            |
| Assembly                          | Mobile             |
| Wattage                           | 24 W               |
| Color                             | anthracite         |
|                                   | •                  |