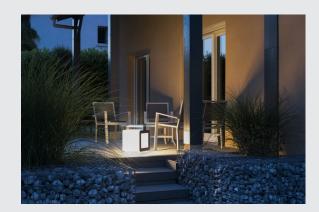

## **OMNICUBE**

outdoor floor stand, TC-(D,H,T,Q)SE, IP54, rust, max. 24W

Mobile lighting object with a closed, high-strength lamp shade made of opalescent plastic. A feature of this mobile luminaire is the ability to choose between a rust-coloured or anthracite-coloured aluminium frame with a carrying handle. Thanks to having protection class lp54, as well as the connection lead and mains plug, the luminaire can be used in almost any location and is a visual highlight in every garden.