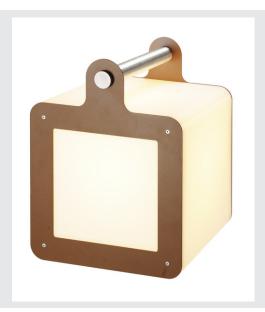

## **OMNICUBE**

outdoor floor stand, TC-(D,H,T,Q)SE, IP54, rust, max. 24W

Mobile lighting object with a closed, high-strength lamp shade made of opalescent plastic. A feature of this mobile luminaire is the ability to choose between a rust-coloured or anthracite-coloured aluminium frame with a carrying handle. Thanks to having protection class lp54, as well as the connection lead and mains plug, the luminaire can be used in almost any location and is a visual highlight in every garden.

## **TECHNICAL DATA**

| Item no.:                         | 227547             |  |
|-----------------------------------|--------------------|--|
| Socket                            | E27                |  |
| Number of sockets                 | 1                  |  |
| Lamps included                    | 0                  |  |
| Number of different light outlets | 1                  |  |
| Primary nominal voltage           | 230V ~50/60Hz mA/V |  |
| Length                            | 32.0 cm            |  |
| Width                             | 31.0 cm            |  |
| Height                            | 43.5 cm            |  |
| Net weight                        | 3.86 kg            |  |
| Gross weight                      | 4.922 kg           |  |
| IP Code                           | IP 54              |  |
| Safety class                      | I                  |  |
| Impact resistance class           | IK06               |  |
| Impact resistance                 | 1 Joule            |  |
| Assembly                          | Mobile             |  |
| Wattage                           | 24 W               |  |
| Color                             | rust               |  |
|                                   |                    |  |