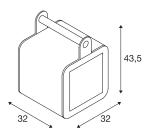

## **TECHNICAL DATA**

| Item no.:                         | 227547             |  |
|-----------------------------------|--------------------|--|
| Socket                            | E27                |  |
| Number of sockets                 | 1                  |  |
| Lamps included                    | 0                  |  |
| Number of different light outlets | 1                  |  |
| Primary nominal voltage           | 230V ~50/60Hz mA/V |  |
| Length                            | 32.0 cm            |  |
| Width                             | 31.0 cm            |  |
| Height                            | 43.5 cm            |  |
| Net weight                        | 3.86 kg            |  |
| Gross weight                      | 4.922 kg           |  |
| IP Code                           | IP 54              |  |
| Safety class                      | I                  |  |
| Impact resistance class           | IK06               |  |
| Impact resistance                 | 1 Joule            |  |
| Assembly                          | Mobile             |  |
| Wattage                           | 24 W               |  |
| Color                             | rust               |  |
|                                   |                    |  |