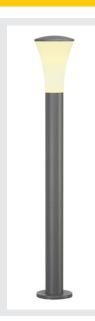

## **ALPA CONE 100**

outdoor bollard light, TC-(D,H,T,Q)SE, IP55, anthracite,  $\emptyset$ /H 7.3/108 cm, max. 24W

The aluminium-made floor stand of the ALPHA CONE 100 emits its light via one opalescent lamp head made from PC. With protection class IP55, it is suitable for outdoor use. As optional accessories for the colour and size versions available, we offer suitable earth spikes, concrete anchor sets, hanger bolt sets and a connection box for safe electrical connection within the round bollard. Connection is made to the 230V mains voltage.