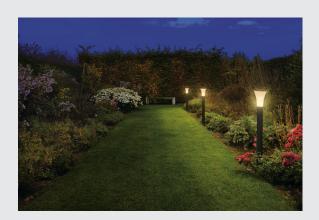

## **ALPA CONE 100**

outdoor bollard light, TC-(D,H,T,Q)SE, IP55, anthracite,  $\emptyset$ /H 7.3/108 cm, max. 24W

The aluminium-made floor stand of the ALPHA CONE 100 emits its light via one opalescent lamp head made from PC. With protection class IP55, it is suitable for outdoor use. As optional accessories for the colour and size versions available, we offer suitable earth spikes, concrete anchor sets, hanger bolt sets and a connection box for safe electrical connection within the round bollard. Connection is made to the 230V mains voltage.