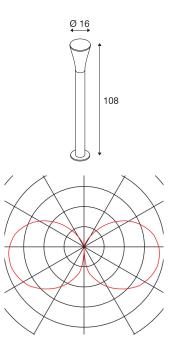

## **ALPA CONE 100**

outdoor bollard light, TC-(D,H,T,Q)SE, IP55, anthracite,  $\emptyset$ /H 7.3/108 cm, max. 24W

The aluminium-made floor stand of the ALPHA CONE 100 emits its light via one opalescent lamp head made from PC. With protection class IP55, it is suitable for outdoor use. As optional accessories for the colour and size versions available, we offer suitable earth spikes, concrete anchor sets, hanger bolt sets and a connection box for safe electrical connection within the round bollard. Connection is made to the 230V mains voltage.