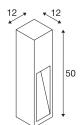

## **TECHNICAL DATA**

| Item no.:               | 229410          |
|-------------------------|-----------------|
| Socket                  | E27             |
| Number of sockets       | 1               |
| Lamps included          | 0               |
| Primary nominal voltage | 230V ~50Hz mA/V |
| Length                  | 12.0 cm         |
| Width                   | 12.0 cm         |
| Height                  | 50.0 cm         |
| Net weight              | 11.646 kg       |
| Gross weight            | 12.091 kg       |
| IP Code                 | IP 44           |
| Safety class            | Ш               |
| Assembly                | Surface         |
| Assembly details        | Ground          |
| Wattage                 | 11 W            |
| Color                   | rust            |
| BIG WHITE Page          | 601             |