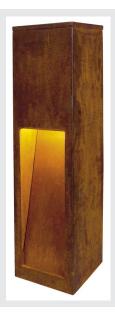

## **RUSTY SLOT 50**

outdoor floor stand, TC-DSE, IP44, rusted steel, L/W/H 12/12/50 cm, max. 11W

The indirectly radiating floor stands of the RUSTY SLOT series convince by their exceptional rust look. This is achieved by a special chemical treatment of the FeCSi steel used. This makes the luminaire a unique piece and an absolutely special feature wherever they are installed. It is suitable for use outdoors thanks to its IP44 protection class. As an option, an earth spike and a connection box for safe electrical connection are available within the square bollard. The connection of the two versions available is made to the 230V mains supply.