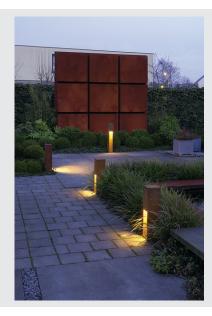

## **RUSTY SLOT 50**

outdoor floor stand, TC-DSE, IP44, rusted steel, L/W/H 12/12/50 cm, max. 11W

The indirectly radiating floor stands of the RUSTY SLOT series convince by their exceptional rust look. This is achieved by a special chemical treatment of the FeCSi steel used. This makes the luminaire a unique piece and an absolutely special feature wherever they are installed. It is suitable for use outdoors thanks to its IP44 protection class. As an option, an earth spike and a connection box for safe electrical connection are available within the square bollard. The connection of the two versions available is made to the 230V mains supply.