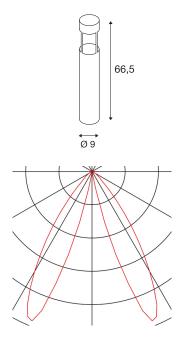

## outdoor floor stand, LED, 3000K, round, anthracite, $\ensuremath{\textit{\varnothing}}\xspace/H$ 9/66.5 cm, max. 6.3W

In the SLOTS 65 floor stand made from aluminium, the incorporated Philips Fortimo LED disk module generates an indirectly radiating, warm white light. With protection class IP44, it is suitable for outdoor use. As an option, a screw set as well as a connection box for safe electrical connection is available within the round bollard. A concrete anchor set is included.

## TECHNICAL DATA

| Item no.:               | 231455                 |
|-------------------------|------------------------|
| Lamps included          | 0                      |
| Primary nominal voltage | 220-240V ~50/60Hz mA/V |
| Height                  | 66.5 cm                |
| Diameter                | 9.0 cm                 |
| Net weight              | 1.615 kg               |
| Gross weight            | 1.988 kg               |
| IP Code                 | IP 44                  |
| Safety class            | 1                      |
| Assembly                | Surface                |
| Assembly details        | Ground                 |
| Wattage                 | 6.3 W                  |
| Lumen                   | 200 lm                 |
| Colour temperature      | 3000 Kelvin            |
| Beam angle              | 68 °                   |
| Color                   | anthracite             |
| CRI                     | >80                    |
| Binning                 | 6                      |
| LXXBXX data             | 70/50                  |
| Service life            | 25000 h                |
| Ambient temperature     | 40 °C                  |
| BIG WHITE Page          | 591                    |