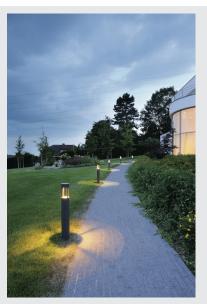

## outdoor floor stand, LED, 3000K, round, anthracite, $\ensuremath{\textit{\varnothing}}\xspace/H$ 9/66.5 cm, max. 6.3W

In the SLOTS 65 floor stand made from aluminium, the incorporated Philips Fortimo LED disk module generates an indirectly radiating, warm white light. With protection class IP44, it is suitable for outdoor use. As an option, a screw set as well as a connection box for safe electrical connection is available within the round bollard. A concrete anchor set is included.