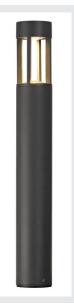

## outdoor floor stand, LED, 3000K, round, anthracite, $\ensuremath{\textit{\varnothing}}\xspace/H$ 9/66.5 cm, max. 6.3W

In the SLOTS 65 floor stand made from aluminium, the incorporated Philips Fortimo LED disk module generates an indirectly radiating, warm white light. With protection class IP44, it is suitable for outdoor use. As an option, a screw set as well as a connection box for safe electrical connection is available within the round bollard. A concrete anchor set is included.