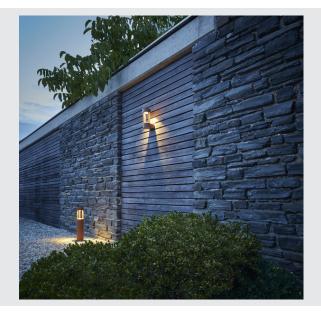

## outdoor floor stand, LED, 3000K, rust, Ø/H 9/46.5 cm, 6.3W

In the SLOTS 45 floor stand made from aluminium, the incorporated COB LED module generates an indirectly radiating warm white light. With protection class IP44, it is suitable for outdoor use. As an option, a screw set as well as a connection box for safe electrical connection is available within the round bollard. A concrete anchor set is included.