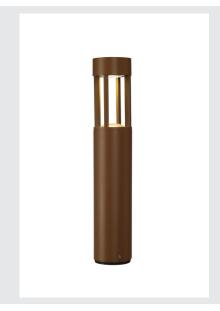

## outdoor floor stand, LED, 3000K, rust, Ø/H 9/46.5 cm, 6.3W

In the SLOTS 45 floor stand made from aluminium, the incorporated COB LED module generates an indirectly radiating warm white light. With protection class IP44, it is suitable for outdoor use. As an option, a screw set as well as a connection box for safe electrical connection is available within the round bollard. A concrete anchor set is included.