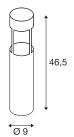

## **TECHNICAL DATA**

| Item no.:               | 231817                 |  |
|-------------------------|------------------------|--|
| Lamps included          | 0                      |  |
| Primary nominal voltage | 220-240V ~50/60Hz mA/V |  |
| Height                  | 46.5 cm                |  |
| Diameter                | 9.0 cm                 |  |
| Net weight              | 1.323 kg               |  |
| Gross weight            | 1.641 kg               |  |
| IP Code                 | IP 44                  |  |
| Safety class            | I                      |  |
| Assembly                | Surface                |  |
| Assembly details        | Ground                 |  |
| Wattage                 | 6.3 W                  |  |
| Lumen                   | 200 lm                 |  |
| Colour temperature      | 3000 Kelvin            |  |
| Beam angle              | 68 °                   |  |
| Color                   | rust                   |  |
| CRI                     | >80                    |  |
| Binning                 | 6                      |  |
| LXXBXX data             | 70/50                  |  |
| Service life            | 25000 h                |  |
| Ambient temperature     | 40 °C                  |  |
| BIG WHITE Page          | 591                    |  |