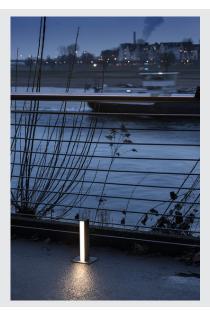

## pathway and floor stand, single-headed, LED, 3000K, anthracite, L/W/H 16.5/16.5/36 cm

The H-POL SINGEL indirect radiating floor stand is made of aluminium and plastic. With protection class IP55, it is suitable for outdoor use. Thanks to the 8W LED, the luminaire is ideal for use as a pathway light. The product is designed for floor installation and is through-wireable. A large mounting pot is available for optimum mounting in the earth. Thanks to the built-in LED driver, it can be connected directly to the 230V mains supply.