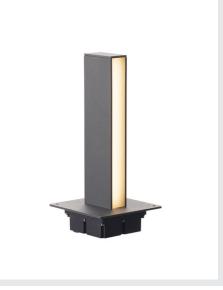

## pathway and floor stand, single-headed, LED, 3000K, anthracite, L/W/H 16.5/16.5/36 cm

The H-POL SINGEL indirect radiating floor stand is made of aluminium and plastic. With protection class IP55, it is suitable for outdoor use. Thanks to the 8W LED, the luminaire is ideal for use as a pathway light. The product is designed for floor installation and is through-wireable. A large mounting pot is available for optimum mounting in the earth. Thanks to the built-in LED driver, it can be connected directly to the 230V mains supply.

## TECHNICAL DATA

| Item no.:                           | 232155                  |  |
|-------------------------------------|-------------------------|--|
| Lamps included                      | 0                       |  |
|                                     |                         |  |
| Number of different light outlets   | 1                       |  |
| Primary nominal voltage             | 100-277V ~50/60Hz mA/V  |  |
| Secondary power / secondary voltage | 500 mA/V                |  |
| Length                              | 16.5 cm                 |  |
| Width                               | 16.5 cm                 |  |
| Height                              | 36.0 cm                 |  |
| Installation length                 | 11.8 cm                 |  |
| Installation width                  | 11.8 cm                 |  |
| Installation depth                  | 10.0 cm                 |  |
| Net weight                          | 1.542 kg                |  |
| Gross weight                        | 2.055 kg                |  |
| IP Code                             | IP 55                   |  |
| Safety class                        | 1                       |  |
| Assembly                            | Recessed                |  |
| Assembly details                    | Ground,Ground with Acc. |  |
| Number of through-wires             | 36                      |  |
| Wattage                             | 9 W                     |  |
| Lumen                               | 350 lm                  |  |
| Colour temperature                  | 3000 Kelvin             |  |
| Color                               | anthracite              |  |