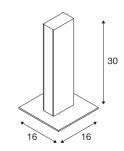

## TECHNICAL DATA

| Item no.:                           | 232155                  |  |
|-------------------------------------|-------------------------|--|
| Lamps included                      | 0                       |  |
|                                     |                         |  |
| Number of different light outlets   | 1                       |  |
| Primary nominal voltage             | 100-277V ~50/60Hz mA/V  |  |
| Secondary power / secondary voltage | 500 mA/V                |  |
| Length                              | 16.5 cm                 |  |
| Width                               | 16.5 cm                 |  |
| Height                              | 36.0 cm                 |  |
| Installation length                 | 11.8 cm                 |  |
| Installation width                  | 11.8 cm                 |  |
| Installation depth                  | 10.0 cm                 |  |
| Net weight                          | 1.542 kg                |  |
| Gross weight                        | 2.055 kg                |  |
| IP Code                             | IP 55                   |  |
| Safety class                        | 1                       |  |
| Assembly                            | Recessed                |  |
| Assembly details                    | Ground,Ground with Acc. |  |
| Number of through-wires             | 36                      |  |
| Wattage                             | 9 W                     |  |
| Lumen                               | 350 lm                  |  |
| Colour temperature                  | 3000 Kelvin             |  |
| Color                               | anthracite              |  |