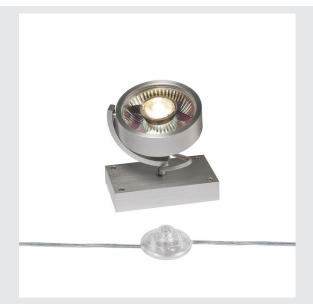

## **KALU**

floor stand, QPAR111, single-headed, silver-grey, max. 75W

The puristic design of the KALU FLOOR 1 floor stand is the guarantee of completely free direction of the lamp head, and is optionally equipped with QPAR111 halogen lamps or suitable LED lamps. You therefore get a futuristic luminaire design with harmonious lighting. Available in brushed aluminium , white and black, the KALU FLOOR 1 floor stand, including the foot switch in the power cable, is ready for direct connection to the 230V mains power supply.

## **TECHNICAL DATA**

| Item no.:                 | 1000724                                  |  |  |
|---------------------------|------------------------------------------|--|--|
| Socket                    | GU10                                     |  |  |
| Lamp                      | QPAR111                                  |  |  |
| Number of sockets         | 1                                        |  |  |
| Primary nominal voltage   | 220-240V ~50/60Hz mA/V                   |  |  |
| Tilt range                | 90 °                                     |  |  |
| Horizontal rotation range | 350 °                                    |  |  |
| Length                    | 15.0 cm                                  |  |  |
| Width                     | 10.0 cm                                  |  |  |
| Height                    | 18.0 cm                                  |  |  |
| Net weight                | 0.646 kg                                 |  |  |
| Gross weight              | 0.837 kg                                 |  |  |
| IP Code                   | IP 20                                    |  |  |
| Safety class              | I                                        |  |  |
| Impact resistance class   | IK03                                     |  |  |
| Impact resistance         | 0,34999999999999999999999999999999999999 |  |  |
| Assembly                  | Mobile                                   |  |  |
| Wattage                   | 20 W                                     |  |  |
| Color                     | aluminium                                |  |  |