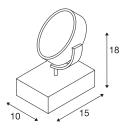

## **TECHNICAL DATA**

| Item no.:                 | 1000724                                  |  |  |
|---------------------------|------------------------------------------|--|--|
| Socket                    | GU10                                     |  |  |
| Lamp                      | QPAR111                                  |  |  |
| Number of sockets         | 1                                        |  |  |
| Primary nominal voltage   | 220-240V ~50/60Hz mA/V                   |  |  |
| Tilt range                | 90 °                                     |  |  |
| Horizontal rotation range | 350 °                                    |  |  |
| Length                    | 15.0 cm                                  |  |  |
| Width                     | 10.0 cm                                  |  |  |
| Height                    | 18.0 cm                                  |  |  |
| Net weight                | 0.646 kg                                 |  |  |
| Gross weight              | 0.837 kg                                 |  |  |
| IP Code                   | IP 20                                    |  |  |
| Safety class              | I                                        |  |  |
| Impact resistance class   | IK03                                     |  |  |
| Impact resistance         | 0,34999999999999999999999999999999999999 |  |  |
| Assembly                  | Mobile                                   |  |  |
| Wattage                   | 20 W                                     |  |  |
| Color                     | aluminium                                |  |  |