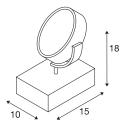

## **TECHNICAL DATA**

| Item no.:                 | 1000723                                  |  |  |
|---------------------------|------------------------------------------|--|--|
| Socket                    | GU10                                     |  |  |
| Lamp                      | QPAR111                                  |  |  |
| Number of sockets         | 1                                        |  |  |
| Primary nominal voltage   | 220-240V ~50/60Hz mA/V                   |  |  |
| Tilt range                | 90 °                                     |  |  |
| Horizontal rotation range | 350 °                                    |  |  |
| Length                    | 15.0 cm                                  |  |  |
| Width                     | 10.0 cm                                  |  |  |
| Height                    | 18.0 cm                                  |  |  |
| Net weight                | 0.669 kg                                 |  |  |
| Gross weight              | 0.863 kg                                 |  |  |
| IP Code                   | IP 20                                    |  |  |
| Safety class              | I                                        |  |  |
| Impact resistance class   | IK03                                     |  |  |
| Impact resistance         | 0,34999999999999999999999999999999999999 |  |  |
| Assembly                  | Mobile                                   |  |  |
| Wattage                   | 20 W                                     |  |  |
| Color                     | white                                    |  |  |