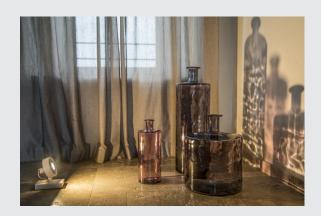

## **KALU**

floor stand, QPAR111, single-headed, white, max. 75W

The puristic design of the KALU FLOOR 1 floor stand is the guarantee of completely free direction of the lamp head, and is optionally equipped with QPAR111 halogen lamps or suitable LED lamps. You therefore get a futuristic luminaire design with harmonious lighting. Available in brushed aluminium , white and black, the KALU FLOOR 1 floor stand, including the foot switch in the power cable, is ready for direct connection to the 230V mains power supply.