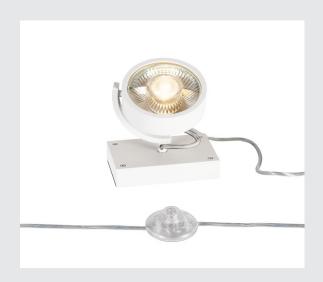

## **KALU**

floor stand, QPAR111, single-headed, white, max. 75W

The puristic design of the KALU FLOOR 1 floor stand is the guarantee of completely free direction of the lamp head, and is optionally equipped with QPAR111 halogen lamps or suitable LED lamps. You therefore get a futuristic luminaire design with harmonious lighting. Available in brushed aluminium , white and black, the KALU FLOOR 1 floor stand, including the foot switch in the power cable, is ready for direct connection to the 230V mains power supply.

## **TECHNICAL DATA**

| Item no.:                 | 1000723                                  |  |  |
|---------------------------|------------------------------------------|--|--|
| Socket                    | GU10                                     |  |  |
| Lamp                      | QPAR111                                  |  |  |
| Number of sockets         | 1                                        |  |  |
| Primary nominal voltage   | 220-240V ~50/60Hz mA/V                   |  |  |
| Tilt range                | 90 °                                     |  |  |
| Horizontal rotation range | 350 °                                    |  |  |
| Length                    | 15.0 cm                                  |  |  |
| Width                     | 10.0 cm                                  |  |  |
| Height                    | 18.0 cm                                  |  |  |
| Net weight                | 0.669 kg                                 |  |  |
| Gross weight              | 0.863 kg                                 |  |  |
| IP Code                   | IP 20                                    |  |  |
| Safety class              | I                                        |  |  |
| Impact resistance class   | IK03                                     |  |  |
| Impact resistance         | 0,34999999999999999999999999999999999999 |  |  |
| Assembly                  | Mobile                                   |  |  |
| Wattage                   | 20 W                                     |  |  |
| Color                     | white                                    |  |  |