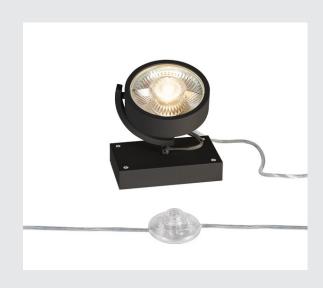

## **KALU**

floor stand, QPAR111, single-headed, black, max. 75W

The puristic design of the KALU FLOOR 1 floor stand is the guarantee of completely free direction of the lamp head, and is optionally equipped with QPAR111 halogen lamps or suitable LED lamps. You therefore get a futuristic luminaire design with harmonious lighting. Available in brushed aluminium , white and black, the KALU FLOOR 1 floor stand, including the foot switch in the power cable, is ready for direct connection to the 230V mains power supply.

## **TECHNICAL DATA**

| Item no.:                 | 1000722                                  |  |  |
|---------------------------|------------------------------------------|--|--|
| Socket                    | GU10                                     |  |  |
| Lamp                      | QPAR111                                  |  |  |
| Number of sockets         | 1                                        |  |  |
| Primary nominal voltage   | 220-240V ~50/60Hz mA/V                   |  |  |
| Tilt range                | 90 °                                     |  |  |
| Horizontal rotation range | 350 °                                    |  |  |
| Length                    | 15.0 cm                                  |  |  |
| Width                     | 10.0 cm                                  |  |  |
| Height                    | 18.0 cm                                  |  |  |
| Net weight                | 0.666 kg                                 |  |  |
| Gross weight              | 0.832 kg                                 |  |  |
| IP Code                   | IP 20                                    |  |  |
| Safety class              | I                                        |  |  |
| Impact resistance class   | IK03                                     |  |  |
| Impact resistance         | 0,34999999999999999999999999999999999999 |  |  |
| Assembly                  | Mobile                                   |  |  |
| Wattage                   | 20 W                                     |  |  |
| Color                     | black                                    |  |  |