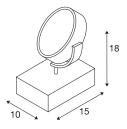

## **TECHNICAL DATA**

| Item no.:                 | 1000722                                  |  |  |
|---------------------------|------------------------------------------|--|--|
| Socket                    | GU10                                     |  |  |
| Lamp                      | QPAR111                                  |  |  |
| Number of sockets         | 1                                        |  |  |
| Primary nominal voltage   | 220-240V ~50/60Hz mA/V                   |  |  |
| Tilt range                | 90 °                                     |  |  |
| Horizontal rotation range | 350 °                                    |  |  |
| Length                    | 15.0 cm                                  |  |  |
| Width                     | 10.0 cm                                  |  |  |
| Height                    | 18.0 cm                                  |  |  |
| Net weight                | 0.666 kg                                 |  |  |
| Gross weight              | 0.832 kg                                 |  |  |
| IP Code                   | IP 20                                    |  |  |
| Safety class              | I                                        |  |  |
| Impact resistance class   | IK03                                     |  |  |
| Impact resistance         | 0,34999999999999999999999999999999999999 |  |  |
| Assembly                  | Mobile                                   |  |  |
| Wattage                   | 20 W                                     |  |  |
| Color                     | black                                    |  |  |