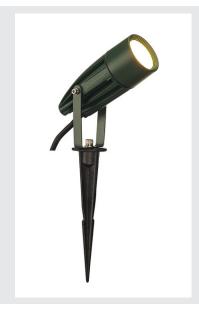

## **SYNA**

outdoor spike luminaire, LED, 3000K, IP55, green, 230V, 8.6W

The SYNA ground spike luminaire is available in several colour variants and comes with a powerful, warm-white 9 Watt LED fitted. The luminaire is made of aluminium and is connected using the supply cable incl. plug directly to the 230V mains supply. Thanks to its IP55 protection class, the luminaire is suitable for outdoor use.