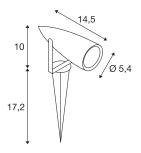

## **TECHNICAL DATA**

| Item no.:               | 227508                 |  |  |
|-------------------------|------------------------|--|--|
| Primary nominal voltage | 220-240V ~50/60Hz mA/V |  |  |
| Vertical tilting range  | 180 °                  |  |  |
| Length                  | 14.5 cm                |  |  |
| Length of earth spike   | 17.2 cm                |  |  |
| Height                  | 10.0 cm                |  |  |
| Diameter                | 5.4 cm                 |  |  |
| Net weight              | 0.694 kg               |  |  |
| Gross weight            | 0.742 kg               |  |  |
| IP Code                 | IP 55                  |  |  |
| Safety class            | I                      |  |  |
| Impact resistance class | IK04                   |  |  |
| Impact resistance       | 0,5 Joule              |  |  |
| Assembly                | Recessed               |  |  |
| Assembly details        | Ground                 |  |  |
| Wattage                 | 9 W                    |  |  |
| Lumen                   | 470 lm                 |  |  |
| Colour temperature      | 3000 Kelvin            |  |  |
| Beam angle              | 50 °                   |  |  |
| Color                   | green                  |  |  |
| CRI                     | >80                    |  |  |
| Binning                 | 6                      |  |  |