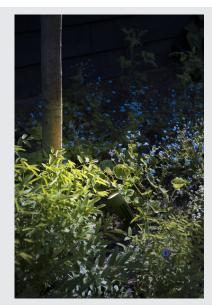

## **SYNA**

outdoor spike luminaire, LED, 3000K, IP55, green, 230V, 8.6W

The SYNA ground spike luminaire is available in several colour variants and comes with a powerful, warm-white 9 Watt LED fitted. The luminaire is made of aluminium and is connected using the supply cable incl. plug directly to the 230V mains supply. Thanks to its IP55 protection class, the luminaire is suitable for outdoor use.