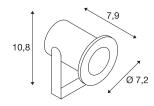

## TECHNICAL DATA

| Item no.:               | 233570                                                                     |
|-------------------------|----------------------------------------------------------------------------|
| Primary nominal voltage | 12-24V mA/V                                                                |
| Vertical tilting range  | 90 °                                                                       |
| Length                  | 7.2 cm                                                                     |
| Width                   | 10.0 cm                                                                    |
| Height                  | 10.8 cm                                                                    |
| Net weight              | 1.161 kg                                                                   |
| Gross weight            | 1.244 kg                                                                   |
| IP Code                 | IP 68                                                                      |
| Safety class            | 111                                                                        |
| Assembly                | Surface                                                                    |
| Assembly details        | Ceiling, Ceiling with Acc., Ground, Ground with Acc., Wall, Wall with Acc. |
| Wattage                 | 7 W                                                                        |
| Lumen                   | 360 lm                                                                     |
| Colour temperature      | 3000 Kelvin                                                                |
| Beam angle              | 40 °                                                                       |
| Color                   | stainless steel                                                            |
| CRI                     | >80                                                                        |
| Binning                 | 6                                                                          |
| LXXBXX data             | 70/50                                                                      |
| Service life            | 25000 h                                                                    |
| BIG WHITE Page          | 630                                                                        |
|                         |                                                                            |