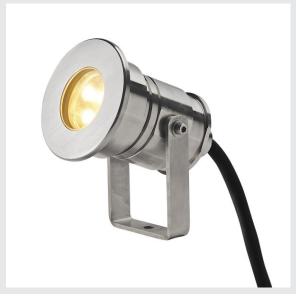

## outdoor floodlight, LED, 3000K, IP68, stainless steel 316, 12-24V, 7W

The surface-mounted DASAR PROJECTOR series lights are fitted with a 7W premium LED and available with a warm-white colour of light. The electrical connection is to a compatible 12V or 24V DC power supply. With IP68 protection class, the luminaire is suitable for outdoor use. The stainless steel DASAR PROJECTOR series includes a further aluminium version, among other things. This luminaire has built-in LED lamps and can be used as a spike luminaire with an earth spike. The lamps in the luminaire cannot be replaced.

## TECHNICAL DATA

| Item no.:               | 233570                                                                     |
|-------------------------|----------------------------------------------------------------------------|
| Primary nominal voltage | 12-24V mA/V                                                                |
| Vertical tilting range  | 90 °                                                                       |
| Length                  | 7.2 cm                                                                     |
| Width                   | 10.0 cm                                                                    |
| Height                  | 10.8 cm                                                                    |
| Net weight              | 1.161 kg                                                                   |
| Gross weight            | 1.244 kg                                                                   |
| IP Code                 | IP 68                                                                      |
| Safety class            | 111                                                                        |
| Assembly                | Surface                                                                    |
| Assembly details        | Ceiling, Ceiling with Acc., Ground, Ground with Acc., Wall, Wall with Acc. |
| Wattage                 | 7 W                                                                        |
| Lumen                   | 360 lm                                                                     |
| Colour temperature      | 3000 Kelvin                                                                |
| Beam angle              | 40 °                                                                       |
| Color                   | stainless steel                                                            |
| CRI                     | >80                                                                        |
| Binning                 | 6                                                                          |
| LXXBXX data             | 70/50                                                                      |
| Service life            | 25000 h                                                                    |
| BIG WHITE Page          | 630                                                                        |
|                         |                                                                            |