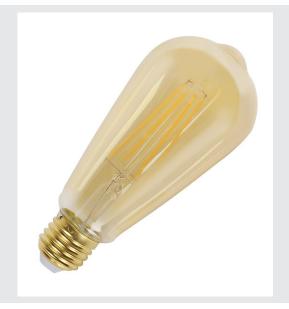

## **ST64 FILAMENT LED**

E27, 2000K

The filament in the ST64 Filament LED imitates the classical light bulb look with the same colour of light, it has the advantage that it consumes less energy. The retro-look makes this lamp a special eye-catcher. The product has an energy efficiency index of A+. The weighted consumption is 5kWh/1000h.