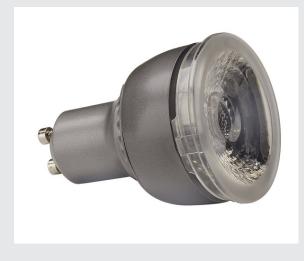

## GU10 COB LED lamp

## 6W, 3000K, 36°, dimmable

The LED high-voltage reflector bulb is perfect to replace conventional GU10 high-voltage halogen bulbs. This non-dimmable LED lamp is ideal for general lighting requirements. LED spots produce a warm light beam comparable with halogen lamps and are ideal for use as accent lighting. LED lamps are compatible with most existing lights with GU10 sockets and have been developed specially as replacements for halogen bulbs. LED lamps give you significant energy savings and are associated with significantly lower maintenance costs. The product is rated EEC A.

## **TECHNICAL DATA**

| Item no.:                   | 551743           |
|-----------------------------|------------------|
| Socket                      | GU10             |
| Lamp type                   | LED GU10 51mm    |
| Nominal voltage             | 220-240V ~50Hz V |
| Length                      | 6.7 cm           |
| Diameter                    | 5.0 cm           |
| Net weight                  | 0.068 kg         |
| Gross weight                | 0.08 kg          |
| IP Code                     | IP 20            |
| Energy efficiency index     | A+               |
| Weighted energy consumption | 7 kWh/1000h      |
| Electrical power factor     | 0,6              |
| Wattage                     | 7 W              |
| Lumen                       | 550 lm           |
| Lumen                       | 70 lm            |
| Colour temperature          | 3000 Kelvin      |
| Beam angle                  | 30 °             |
| Color                       | grey             |
| CRI                         | >80              |
| Binning                     | 6                |
| Service life                | 25000 h          |
| Switching cycles            | 50000            |