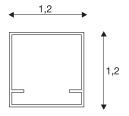

## **KENAI PROFILE**

plastic LED profile, 2m, transparent

The transparent KENAI profile, which is 2m long, 12 mm wide and 12 mm in height, is designed for flat, narrow LED strips. Maximum strip power 10W per metre.

## **TECHNICAL DATA**

| Item no.:        | 214100                |
|------------------|-----------------------|
| Length           | 200.0 cm              |
| Width            | 1.2 cm                |
| Height           | 1.2 cm                |
| Net weight       | 0.093 kg              |
| Gross weight     | 0.327 kg              |
| IP Code          | IP 20                 |
| Assembly         | Surface               |
| Assembly details | Ceiling, Ground, Wall |
| Color            | transparent           |
|                  |                       |