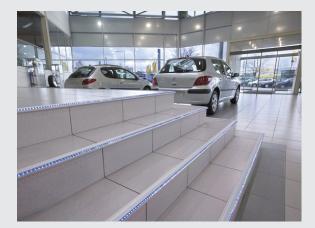

## STAIRNOSE PROFILE

for PC empty tubing, 2 m

Aluminium profile for stairs and other edges. The incorporated slot is meant for suitable conduits fitted with LED strips.