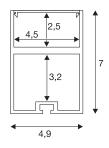

## **TECHNICAL DATA**

| Item no.:    | 213461   |
|--------------|----------|
| Length       | 100.0 cm |
| Width        | 4.9 cm   |
| Height       | 7.0 cm   |
| Net weight   | 1.467 kg |
| Gross weight | 2.262 kg |
| IP Code      | IP 20    |
| Assembly     | Surface  |
| Color        | white    |