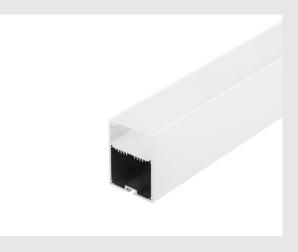

## professional profile 4970, with cover, white, 1 m

Generously constructed aluminium wall and ceiling mounted profile GLENOS for parallel insertion of two LED strips in the upper level and a power supply in the lower level. By the supplied frosted acrylic glass cover, the light output appears very soft. A suspension kit is available in several colours and lengths and allows suspending the profile up to 2.5 m.

## **TECHNICAL DATA**

| Item no.:    | 213461   |
|--------------|----------|
| Length       | 100.0 cm |
| Width        | 4.9 cm   |
| Height       | 7.0 cm   |
| Net weight   | 1.467 kg |
| Gross weight | 2.262 kg |
| IP Code      | IP 20    |
| Assembly     | Surface  |
| Color        | white    |