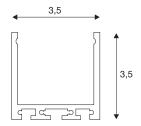

## **TECHNICAL DATA**

| Item no.:    | 213614   |
|--------------|----------|
| Length       | 100.0 cm |
| Width        | 3.5 cm   |
| Height       | 3.5 cm   |
| Net weight   | 0.636 kg |
| Gross weight | 1.083 kg |
| IP Code      | IP 20    |
| Assembly     | Surface  |
| Color        | grey     |
|              |          |