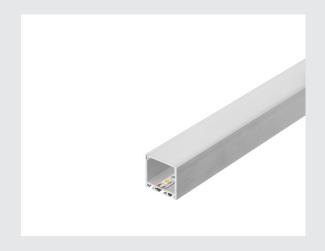

## professional profile 3030, silver, 1 m

GLENOS professional profile 3030 in 100 cm length exclusive cover to install LED strips up to 30 mm wide. This profile, available in matt black, matt white and silver, can be installed recessed, surface-mounted or with the optional suspension kit 213488, as a pendant.

## **TECHNICAL DATA**

| Item no.:    | 213614   |
|--------------|----------|
| Length       | 100.0 cm |
| Width        | 3.5 cm   |
| Height       | 3.5 cm   |
| Net weight   | 0.636 kg |
| Gross weight | 1.083 kg |
| IP Code      | IP 20    |
| Assembly     | Surface  |
| Color        | grey     |
|              |          |