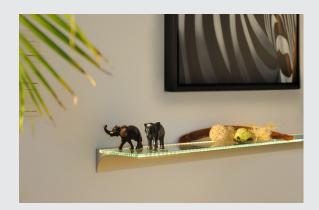

## shelf profile, anodised aluminium, 1 m

GLENOS Shelf Profile for installing 100 cm LED Strips under glass shelves with a thickness of 0.8 cm, and a maximum width of 18 cm. Glass and LED Strip not included. Recommended for attachment with 4 countersunk screws.