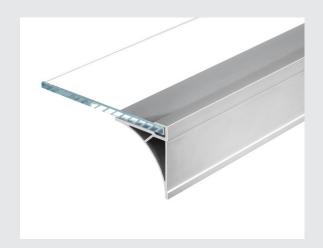

## shelf profile, anodised aluminium, 1 m

GLENOS Shelf Profile for installing 100 cm LED Strips under glass shelves with a thickness of 0.8 cm, and a maximum width of 18 cm. Glass and LED Strip not included. Recommended for attachment with 4 countersunk screws.

## **TECHNICAL DATA**

| Item no.:    | 213544    |
|--------------|-----------|
| Length       | 100.0 cm  |
| Width        | 6.0 cm    |
| Height       | 6.9 cm    |
| Net weight   | 1.319 kg  |
| Gross weight | 2.109 kg  |
| IP Code      | IP 20     |
| Assembly     | Surface   |
| Color        | aluminium |