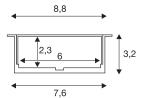

## **TECHNICAL DATA**

| Item no.:          | 213504    |
|--------------------|-----------|
| Length             | 100.0 cm  |
| Width              | 8.8 cm    |
| Height             | 3.2 cm    |
| Installation width | 7.6 cm    |
| Net weight         | 1.145 kg  |
| Gross weight       | 1.835 kg  |
| IP Code            | IP 20     |
| Assembly           | Recessed  |
| Color              | aluminium |