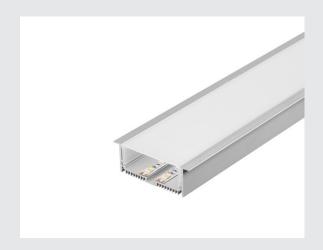

## **GLENOS**

professional recessed profile 8832, with cover, anodised aluminium, 1 m

Generously constructed aluminium recessed wall and ceiling profile GLENOS for parallel insertion of two LED strips. By the supplied acrylic glass cover in frosted finish, the light output appears very soft. For mounting of the various colour versions of the profile we recommend the optionally available mounting bracket.