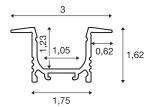

## **TECHNICAL DATA**

| Item no.:           | 1000457      |  |
|---------------------|--------------|--|
| Length              | 200.0 cm     |  |
| Width               | 3.0 cm       |  |
| Height              | 1.62 cm      |  |
| Installation length | 200.0 cm     |  |
| Installation width  | 1.8 cm       |  |
| Installation depth  | 1.5 cm       |  |
| Net weight          | 0.421 kg     |  |
| Gross weight        | 0.758 kg     |  |
| IP Code             | IP 20        |  |
| Assembly            | Recessed     |  |
| Assembly details    | Ceiling,Wall |  |
| Color               | aluminium    |  |
| BIG WHITE Page      | 769          |  |