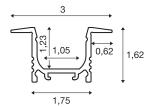

## **TECHNICAL DATA**

| Item no.:           | 1000458       |
|---------------------|---------------|
| Length              | 200.0 cm      |
| Width               | 3.0 cm        |
| Height              | 1.62 cm       |
| Installation length | 200.0 cm      |
| Installation width  | 1.8 cm        |
| Installation depth  | 1.5 cm        |
| Net weight          | 0.434 kg      |
| Gross weight        | 0.737 kg      |
| IP Code             | IP 20         |
| Assembly            | Recessed      |
| Assembly details    | Ceiling, Wall |
| Color               | white         |
| BIG WHITE Page      | 769           |