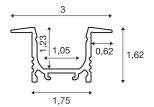

## **TECHNICAL DATA**

| Item no.:           | 1000459       |
|---------------------|---------------|
| Length              | 200.0 cm      |
| Width               | 3.0 cm        |
| Height              | 1.62 cm       |
| Installation length | 200.0 cm      |
| Installation width  | 1.8 cm        |
| Installation depth  | 1.5 cm        |
| Net weight          | 0.428 kg      |
| Gross weight        | 0.772 kg      |
| IP Code             | IP 20         |
| Assembly            | Recessed      |
| Assembly details    | Ceiling, Wall |
| Color               | black         |
| BIG WHITE Page      | 769           |