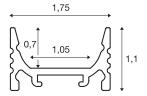

## **TECHNICAL DATA**

| Item no.:        | 1000460                  |  |
|------------------|--------------------------|--|
| Length           | 200.0 cm                 |  |
| Width            | 1.75 cm                  |  |
| Height           | 1.1 cm                   |  |
| Net weight       | 0.265 kg                 |  |
| Gross weight     | 0.523 kg                 |  |
| IP Code          | IP 20                    |  |
| Assembly         | Surface                  |  |
| Assembly details | Ceiling, Pendant Profile |  |
| Color            | aluminium                |  |
| BIG WHITE Page   | 769                      |  |
|                  |                          |  |