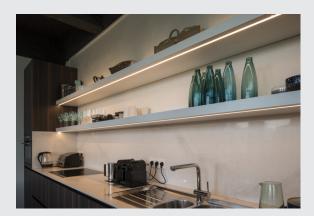

## **GRAZIA 10**

surface mounted profile, LED, flat, grooved, 2m, white

GRAZIA 10 flat surface-mounted profile in 2m length for mounting of LED strips up to 10mm wide. The profile is available in black, white and anodised aluminium, and can be combined with various covers and matching end caps.