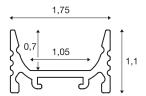

## **TECHNICAL DATA**

| Item no.:        | 1000461                                        |
|------------------|------------------------------------------------|
| Length           | 200.0 cm                                       |
| Width            | 1.75 cm                                        |
| Height           | 1.1 cm                                         |
| Net weight       | 0.29 kg                                        |
| Gross weight     | 0.557 kg                                       |
| IP Code          | IP 20                                          |
| Assembly         | Surface                                        |
| Assembly details | Ceiling, Pendant Profile, Wall, Wall with Acc. |
| Color            | white                                          |
| BIG WHITE Page   | 769                                            |
|                  |                                                |