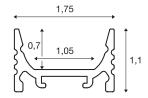

# **TECHNICAL DATA**

| Item no.:        | 1000462                                     |
|------------------|---------------------------------------------|
| Length           | 200.0 cm                                    |
| Width            | 1.75 cm                                     |
| Height           | 1.1 cm                                      |
| Net weight       | 0.282 kg                                    |
| Gross weight     | 0.546 kg                                    |
| IP Code          | IP 20                                       |
| Assembly         | Surface                                     |
| Assembly details | Ceiling,Pendant Profile,Wall,Wall with Acc. |
| Color            | black                                       |
| BIG WHITE Page   | 769                                         |