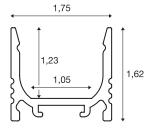

## **TECHNICAL DATA**

| Item no.:        | 1000463                                        |  |  |
|------------------|------------------------------------------------|--|--|
| Length           | 200.0 cm                                       |  |  |
| Width            | 1.75 cm                                        |  |  |
| Height           | 1.62 cm                                        |  |  |
| Net weight       | 0.358 kg                                       |  |  |
| Gross weight     | 0.647 kg                                       |  |  |
| IP Code          | IP 20                                          |  |  |
| Assembly         | Surface                                        |  |  |
| Assembly details | Ceiling, Pendant Profile, Wall, Wall with Acc. |  |  |
| Color            | aluminium                                      |  |  |
| BIG WHITE Page   | 769                                            |  |  |