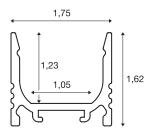

## **TECHNICAL DATA**

| Item no.:        | 1000464                                        |
|------------------|------------------------------------------------|
| Length           | 200.0 cm                                       |
| Width            | 1.75 cm                                        |
| Height           | 1.62 cm                                        |
| Net weight       | 0.366 kg                                       |
| Gross weight     | 0.641 kg                                       |
| IP Code          | IP 20                                          |
| Assembly         | Surface                                        |
| Assembly details | Ceiling, Pendant Profile, Wall, Wall with Acc. |
| Color            | white                                          |
| BIG WHITE Page   | 769                                            |