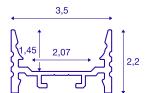

## **TECHNICAL DATA**

| Item no.:        | 1000499                                                                |
|------------------|------------------------------------------------------------------------|
| Length           | 100.0 cm                                                               |
| Width            | 3.5 cm                                                                 |
| Height           | 2.2 cm                                                                 |
| Net weight       | 0.472 kg                                                               |
| Gross weight     | 0.745 kg                                                               |
| IP Code          | IP 20                                                                  |
| Assembly         | Surface                                                                |
| Assembly details | Ceiling, Ceiling with Acc., Pendant Profile, -<br>Wall, Wall with Acc. |
| Color            | aluminium                                                              |