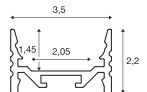

## **TECHNICAL DATA**

| Item no.:        | 1000505                                                                |
|------------------|------------------------------------------------------------------------|
| Length           | 300.0 cm                                                               |
| Width            | 3.5 cm                                                                 |
| Height           | 2.2 cm                                                                 |
| Net weight       | 1.421 kg                                                               |
| Gross weight     | 2.183 kg                                                               |
| IP Code          | IP 20                                                                  |
| Assembly         | Surface                                                                |
| Assembly details | Ceiling, Ceiling with Acc., Pendant Profile, -<br>Wall, Wall with Acc. |
| Color            | aluminium                                                              |
| BIG WHITE Page   | 775                                                                    |