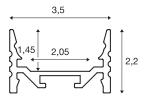

## **TECHNICAL DATA**

| Item no.:        | 1000506                                                                |
|------------------|------------------------------------------------------------------------|
| Length           | 300.0 cm                                                               |
| Width            | 3.5 cm                                                                 |
| Height           | 2.2 cm                                                                 |
| Net weight       | 1.465 kg                                                               |
| Gross weight     | 2.22 kg                                                                |
| IP Code          | IP 20                                                                  |
| Assembly         | Surface                                                                |
| Assembly details | Ceiling, Ceiling with Acc., Pendant Profile, -<br>Wall, Wall with Acc. |
| Color            | white                                                                  |
| BIG WHITE Page   | 775                                                                    |