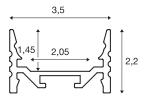

## **TECHNICAL DATA**

| Item no.:        | 1000507                                                                |
|------------------|------------------------------------------------------------------------|
| Length           | 300.0 cm                                                               |
| Width            | 3.5 cm                                                                 |
| Height           | 2.2 cm                                                                 |
| Net weight       | 1.358 kg                                                               |
| Gross weight     | 2.032 kg                                                               |
| IP Code          | IP 20                                                                  |
| Assembly         | Surface                                                                |
| Assembly details | Ceiling, Ceiling with Acc., Pendant Profile, -<br>Wall, Wall with Acc. |
| Color            | black                                                                  |
| BIG WHITE Page   | 775                                                                    |