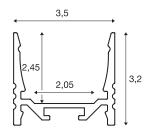

## **TECHNICAL DATA**

| Item no.:        | 1000511                                                               |
|------------------|-----------------------------------------------------------------------|
| Length           | 200.0 cm                                                              |
| Width            | 3.5 cm                                                                |
| Height           | 3.2 cm                                                                |
| Net weight       | 1.24 kg                                                               |
| Gross weight     | 1.765 kg                                                              |
| IP Code          | IP 20                                                                 |
| Assembly         | Surface                                                               |
| Assembly details | Ceiling, Ceiling with Acc., Pendant Profile,-<br>Wall, Wall with Acc. |
| Color            | aluminium                                                             |