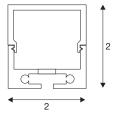

## **TECHNICAL DATA**

| Item no.:    | 213440   |
|--------------|----------|
| Length       | 200.0 cm |
| Width        | 2.0 cm   |
| Height       | 2.0 cm   |
| Net weight   | 0.581 kg |
| Gross weight | 1.175 kg |
| IP Code      | IP 20    |
| Assembly     | Surface  |
| Color        | black    |