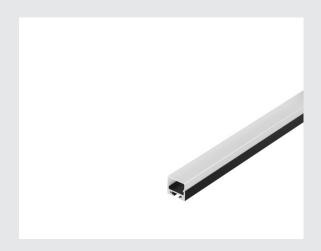

## **GLENOS**

professional profile 2020, black, 2 m, with white cover

Aluminium surface-mounting profile for fitting LED strips Thanks to their white, frosted plastic covers, these profiles provide for an even, glare-free light. Mounting clips as well as end caps are available as optional accessory.