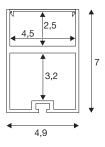

## **TECHNICAL DATA**

| Item no.:    | 213470   |
|--------------|----------|
| Length       | 200.0 cm |
| Width        | 4.9 cm   |
| Height       | 7.0 cm   |
| Net weight   | 2.983 kg |
| Gross weight | 4.502 kg |
| IP Code      | IP 20    |
| Assembly     | Surface  |
| Color        | black    |