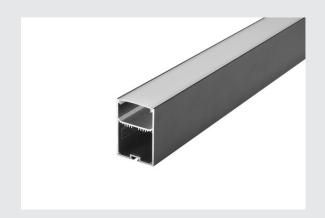

## professional profile 4970, with cover, matt black, 2 m

Generously constructed aluminium wall and ceiling mounted profile GLENOS for parallel insertion of two LED strips in the upper level and a power supply in the lower level. By the supplied frosted acrylic glass cover, the light output appears very soft. A suspension kit is available in several colours and lengths and allows suspending the profile up to 2.5 m.

## **TECHNICAL DATA**

| Item no.:    | 213470   |
|--------------|----------|
| Length       | 200.0 cm |
| Width        | 4.9 cm   |
| Height       | 7.0 cm   |
| Net weight   | 2.983 kg |
| Gross weight | 4.502 kg |
| IP Code      | IP 20    |
| Assembly     | Surface  |
| Color        | black    |