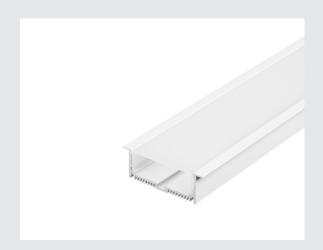

## **GLENOS**

professional recessed profile 8832, with cover, white, 2 m

Generously constructed aluminium recessed wall and ceiling profile GLENOS for parallel insertion of two LED strips. By the supplied acrylic glass cover in frosted finish, the light output appears very soft. For mounting of the various colour versions of the profile we recommend the optionally available mounting bracket.