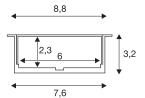

## **TECHNICAL DATA**

| Item no.:          | 213511   |
|--------------------|----------|
| Length             | 200.0 cm |
| Width              | 8.8 cm   |
| Height             | 3.2 cm   |
| Installation width | 7.6 cm   |
| Net weight         | 2.51 kg  |
| Gross weight       | 3.86 kg  |
| IP Code            | IP 20    |
| Assembly           | Recessed |
| Color              | white    |
| ·                  |          |